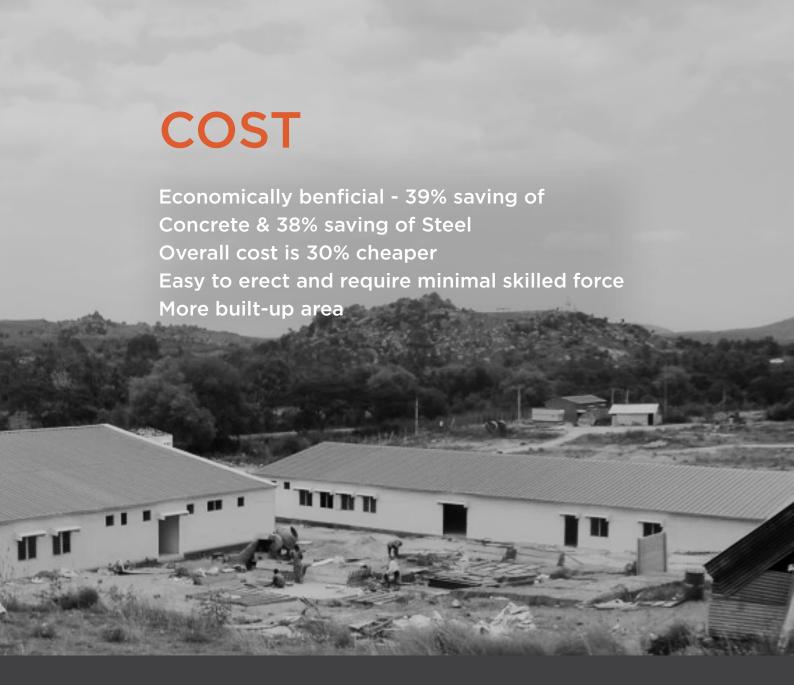

CATED STRUCTURES

# WHAT ARE PREFABRICATED STRUCTURES?



Prefabrication is the practice of assembling components of a structure in a factory or other manufacturing site, and transporting complete assemblies or sub-assemblies to the construction site where the structure is to be located.



The term prefab is used to distinguish this process from the more conventional construction practice of transporting the basic materials to the construction site where all assembly is carried out.

#### WHY PRE-FAB?

# QUALITY

Automated manufacturing ensures consistent quality & dimensional accuracy Long term reccuring savings due to better installation which reduces energy cost



### **SPEED**

5 times faster than traditional construction Mass production of affordable housing projects made possible



## **SUSTAINABILITY**

Minimal disruption at site

Minimal construction waste

Easy relocation & Recycle process

Dry construction ensures water conservation

### **OUR PRODUCTS**

LIGHT GAUGE STEEL FRAMING (LGSF)
STRUCTURAL INSULATED PANELS (SIPS)
CEMENT PANELS
EPS PANELS
PORTA CABINS

Using these we make:

SITE OFFICES

LABOUR QUARTERS

ROW HOUSES & VILLAS

WAREHOUSES

PRE-ENGINEERED BUILDINGS

And any other construction which can be done through conventional method





- We strive to maintain timeframes.
- Our quality manufacturing facility guarentees dimensionally accurate panels. With our products clients get consistent quality, durabilty and longevity.
- We provide flexibility and portability that adds to the cost-effectiveness over time.
- Stringent quality control systems to pro